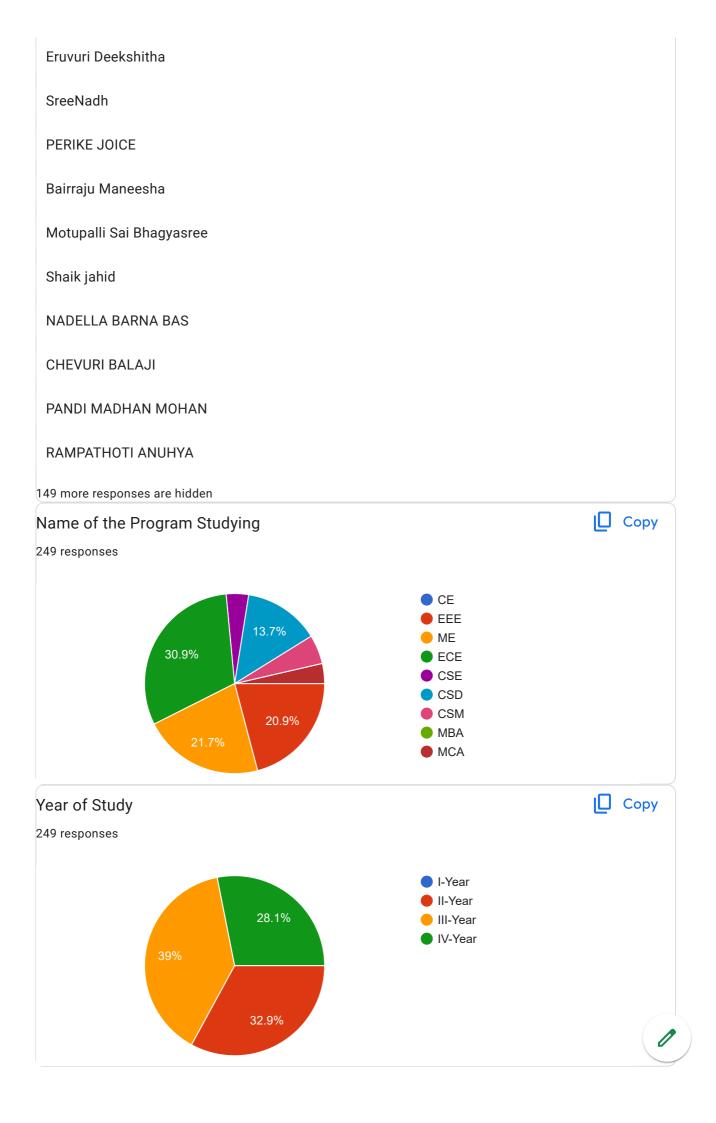

GAVVALA ARJUN            |  |
|--------------------------|--|
| Koduru sindhuja          |  |
| Sabbu Radhika            |  |
| Anitha Jaladanki         |  |
| Vankayalapati Shalemraju |  |
| Thammisetty Srikanth     |  |
| Devireddy Jyoshna        |  |
| Gandam Likhitha          |  |
| M.Nandini                |  |
| Laveti Hymavathi         |  |
| G.Mahesh                 |  |
| R. Surendra              |  |
| Tella Mounika            |  |
| Devarapalli Lavanya      |  |
| Arava Manisha            |  |
| LINGALA SOMASEKHARREDDY  |  |
| Vusa Lakshmi chandana    |  |
| Shaik Rahamthulla        |  |
| T. V. N. S Lavanya       |  |
| JALADANKI SHYAM          |  |
| Kandula Nithin Reddy     |  |
| K.Vasu                   |  |
| Challa Vasu              |  |
|                          |  |



| Phone Number (Student Personal Number) |   |
|----------------------------------------|---|
| 249 responses                          |   |
| 7093960409                             |   |
| 6301069623                             |   |
| 6302263623                             |   |
| 8885381986                             |   |
| 7995886160                             |   |
| 7207331756                             |   |
| 7093288209                             |   |
| 6281111522                             |   |
| 8919675436                             |   |
| 9676078265                             |   |
| 8328462561                             |   |
| 99502700425<br>7337397452              |   |
| 9059125156                             |   |
| 9182923468                             |   |