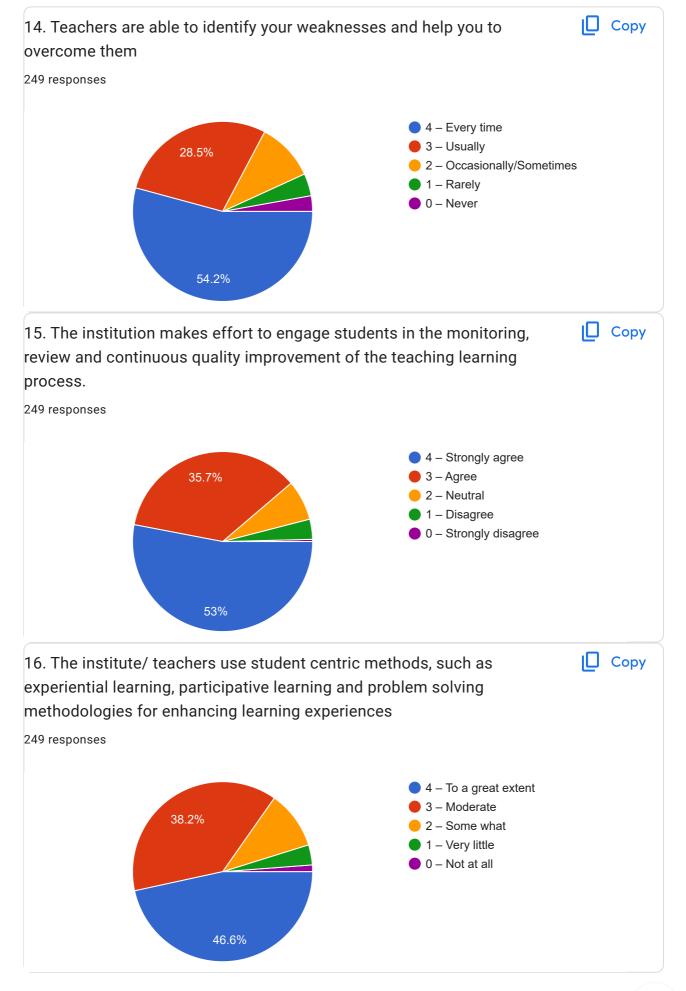

**Teaching Learning Process** 

| 21. Give three observation / suggestions to improve the overall teaching – learning experience in your institution. |
|---------------------------------------------------------------------------------------------------------------------|
| 249 responses                                                                                                       |
| No                                                                                                                  |
| Good                                                                                                                |
| Nothing                                                                                                             |
| Good                                                                                                                |
| Excellent                                                                                                           |
| Nothing                                                                                                             |
|                                                                                                                     |
| No suggestions                                                                                                      |
| No comments                                                                                                         |
|                                                                                                                     |
| Yes                                                                                                                 |
| Keep this way to communicate with students                                                                          |
| Ntg                                                                                                                 |
| GOOD                                                                                                                |
|                                                                                                                     |
| All are good                                                                                                        |
| EXCELLENT                                                                                                           |
| NA                                                                                                                  |
| Please give me the practical experience                                                                             |
| None                                                                                                                |
| It was good but improve with more thoughts that can do best.                                                        |