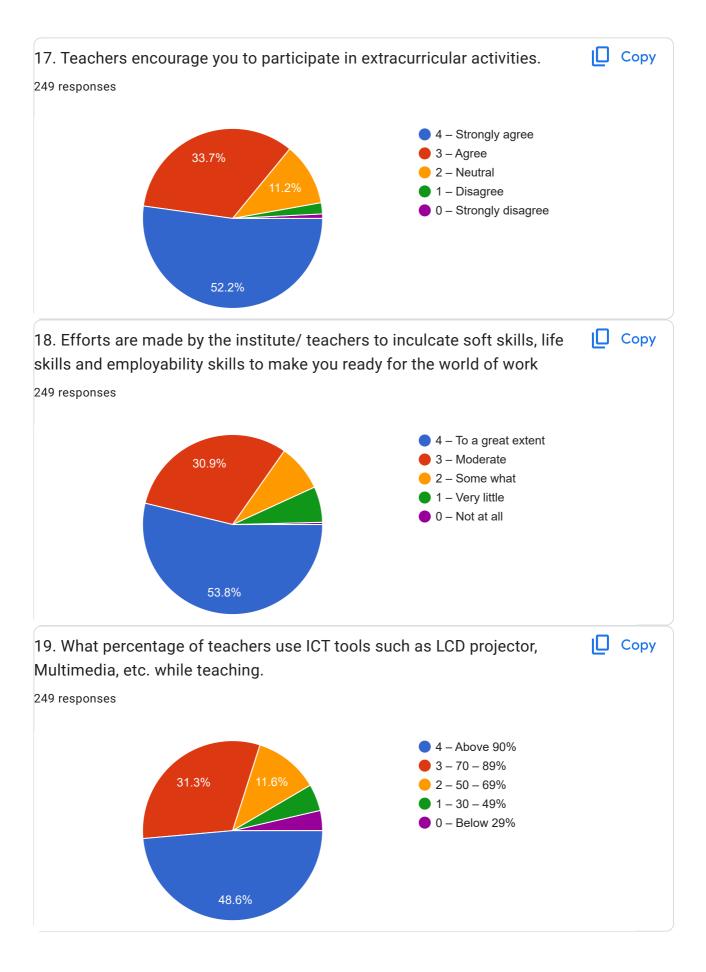

**Teaching Learning Process** 

| 21. Give three observation / suggestions to improve the overall teaching – learning experience in your institution. |
|---------------------------------------------------------------------------------------------------------------------|
| 249 responses                                                                                                       |
| No                                                                                                                  |
| Good                                                                                                                |
| Nothing                                                                                                             |
| Good                                                                                                                |
| Excellent                                                                                                           |
| Nothing                                                                                                             |
|                                                                                                                     |
| No suggestions                                                                                                      |
| No comments                                                                                                         |
|                                                                                                                     |
| Yes                                                                                                                 |
| Keep this way to communicate with students                                                                          |
| Ntg                                                                                                                 |
| GOOD                                                                                                                |
|                                                                                                                     |
| All are good                                                                                                        |
| EXCELLENT                                                                                                           |
| NA                                                                                                                  |
| Please give me the practical experience                                                                             |
| None                                                                                                                |
| It was good but improve with more thoughts that can do best.                                                        |