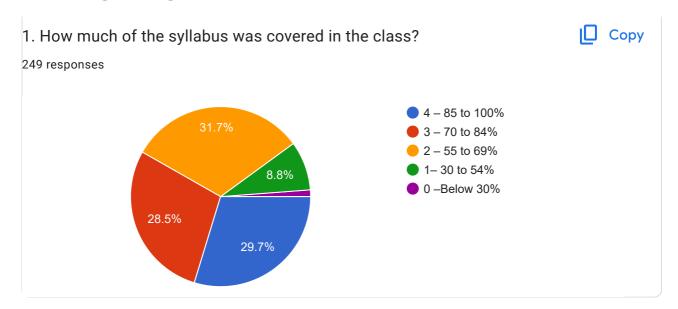

|   |
| 7207331756                             |   |
| 7093288209                             |   |
| 6281111522                             |   |
| 8919675436                             |   |
| 9676078265                             |   |
| 8328462561                             |   |
| 99502700425<br>7337397452              |   |
| 9059125156                             |   |
| 9182923468                             |   |
| 9618219308                             |   |
| 7095637759                             |   |
| 8500690695                             |   |
| 8919721874                             |   |
| 7396883899                             |   |
| 6305302335                             | 1 |
|                                        |   |



**Teaching Learning Process** 





























| 21. Give three observation / suggestions to improve the overall teaching – learning experience in your institution. |
|---------------------------------------------------------------------------------------------------------------------|
| 249 responses                                                                                                       |
| No                                                                                                                  |
| Good                                                                                                                |
| Nothing                                                                                                             |
| Good