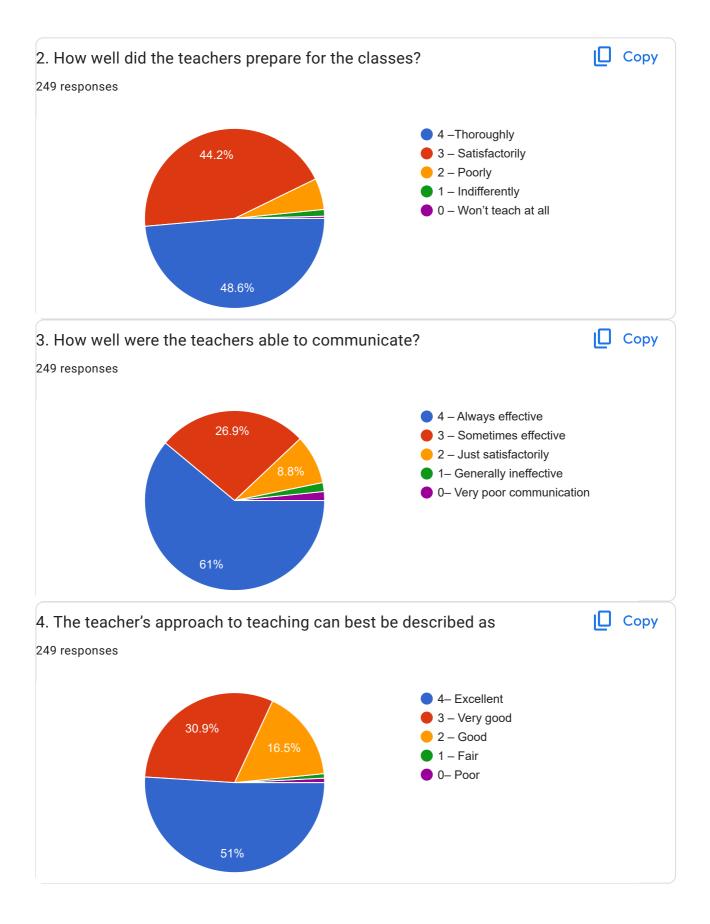

**Teaching Learning Process** 

| 21. Give three observation / suggestions to improve the overall teaching – learning experience in your institution. |
|---------------------------------------------------------------------------------------------------------------------|
| 249 responses                                                                                                       |
| No                                                                                                                  |
| Good                                                                                                                |
| Nothing                                                                                                             |
| Good                                                                                                                |
| Excellent                                                                                                           |
| Nothing                                                                                                             |
|                                                                                                                     |
| No suggestions                                                                                                      |
| No comments                                                                                                         |
|                                                                                                                     |
| Yes                                                                                                                 |
| Keep this way to communicate with students                                                                          |
| Ntg                                                                                                                 |
| GOOD                                                                                                                |
|                                                                                                                     |
| All are good                                                                                                        |
| EXCELLENT                                                                                                           |
| NA                                                                                                                  |
| Please give me the practical experience                                                                             |
| None                                                                                                                |
| It was good but improve with more thoughts that can do best.                                                        |