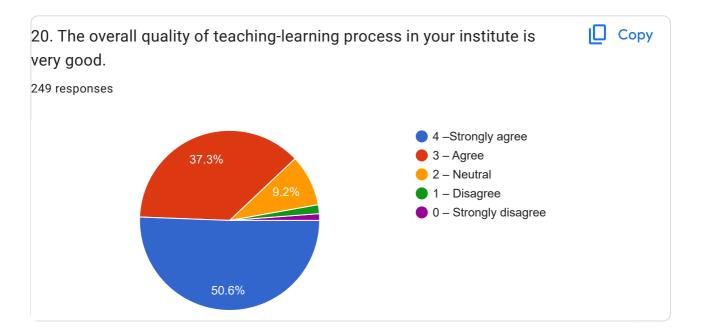

**Teaching Learning Process** 

| 21. Give three observation / suggestions to improve the overall teaching – learning experience in your institution. |
|---------------------------------------------------------------------------------------------------------------------|
| 249 responses                                                                                                       |
| No                                                                                                                  |
| Good                                                                                                                |
| Nothing                                                                                                             |
| Good                                                                                                                |
| Excellent                                                                                                           |
| Nothing                                                                                                             |
|                                                                                                                     |
| No suggestions                                                                                                      |
| No comments                                                                                                         |
|                                                                                                                     |
| Yes                                                                                                                 |
| Keep this way to communicate with students                                                                          |
| Ntg                                                                                                                 |
| GOOD                                                                                                                |
|                                                                                                                     |
| All are good                                                                                                        |
| EXCELLENT                                                                                                           |
| NA                                                                                                                  |
| Please give me the practical experience                                                                             |
| None                                                                                                                |
| It was good but improve with more thoughts that can do best.                                                        |