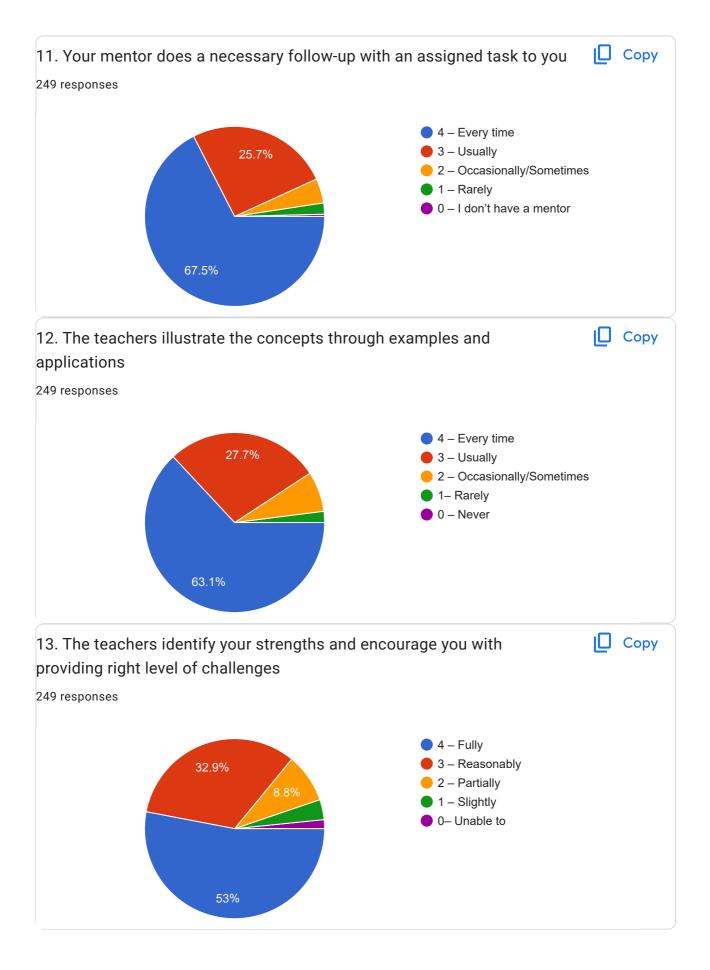

**Teaching Learning Process** 

| 21. Give three observation / suggestions to improve the overall teaching – learning experience in your institution. |
|---------------------------------------------------------------------------------------------------------------------|
| 249 responses                                                                                                       |
| No                                                                                                                  |
| Good                                                                                                                |
| Nothing                                                                                                             |
| Good                                                                                                                |
| Excellent                                                                                                           |
| Nothing                                                                                                             |
|                                                                                                                     |
| No suggestions                                                                                                      |
| No comments                                                                                                         |
|                                                                                                                     |
| Yes                                                                                                                 |
| Keep this way to communicate with students                                                                          |
| Ntg                                                                                                                 |
| GOOD                                                                                                                |
|                                                                                                                     |
| All are good                                                                                                        |
| EXCELLENT                                                                                                           |
| NA                                                                                                                  |
| Please give me the practical experience                                                                             |
| None                                                                                                                |
| It was good but improve with more thoughts that can do best.                                                        |