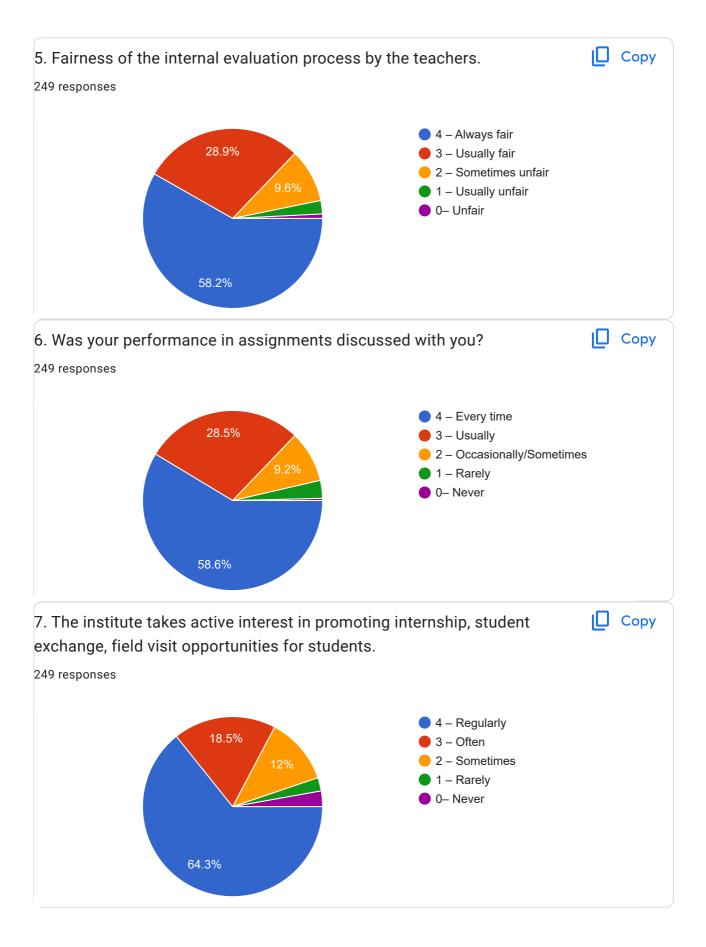

**Teaching Learning Process** 

| 21. Give three observation / suggestions to improve the overall teaching – learning experience in your institution. |
|---------------------------------------------------------------------------------------------------------------------|
| 249 responses                                                                                                       |
| No                                                                                                                  |
| Good                                                                                                                |
| Nothing                                                                                                             |
| Good                                                                                                                |
| Excellent                                                                                                           |
| Nothing                                                                                                             |
|                                                                                                                     |
| No suggestions                                                                                                      |
| No comments                                                                                                         |
|                                                                                                                     |
| Yes                                                                                                                 |
| Keep this way to communicate with students                                                                          |
| Ntg                                                                                                                 |
| GOOD                                                                                                                |
|                                                                                                                     |
| All are good                                                                                                        |
| EXCELLENT                                                                                                           |
| NA                                                                                                                  |
| Please give me the practical experience                                                                             |
| None                                                                                                                |
| It was good but improve with more thoughts that can do best.                                                        |