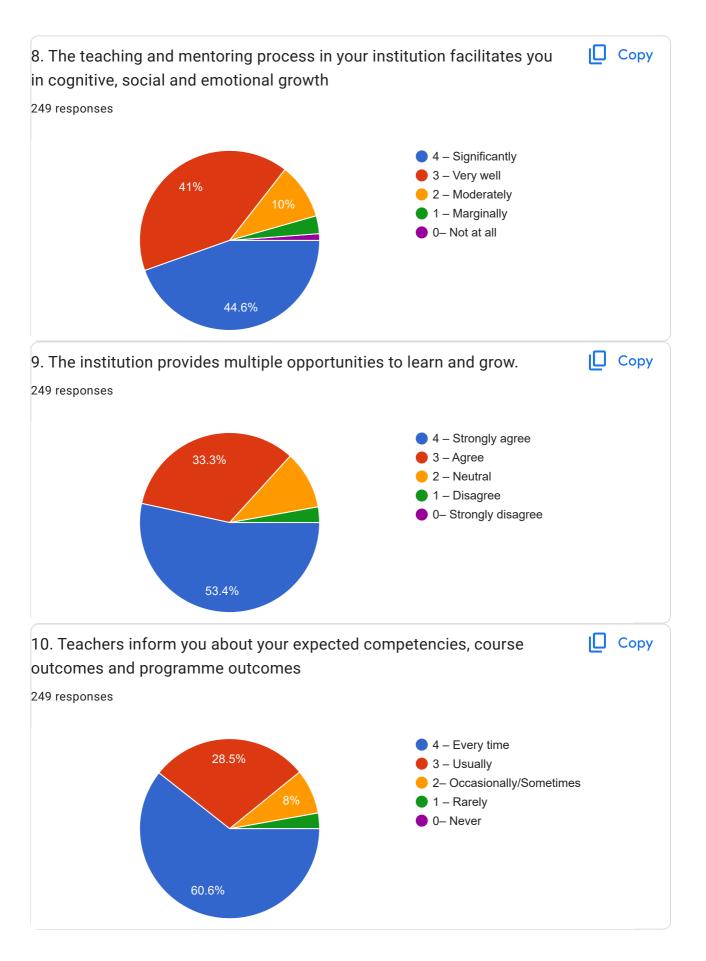

**Teaching Learning Process** 

| 21. Give three observation / suggestions to improve the overall teaching – learning experience in your institution. |
|---------------------------------------------------------------------------------------------------------------------|
| 249 responses                                                                                                       |
| No                                                                                                                  |
| Good                                                                                                                |
| Nothing                                                                                                             |
| Good                                                                                                                |
| Excellent                                                                                                           |
| Nothing                                                                                                             |
|                                                                                                                     |
| No suggestions                                                                                                      |
| No comments                                                                                                         |
|                                                                                                                     |
| Yes                                                                                                                 |
| Keep this way to communicate with students                                                                          |
| Ntg                                                                                                                 |
| GOOD                                                                                                                |
|                                                                                                                     |
| All are good                                                                                                        |
| EXCELLENT                                                                                                           |
| NA                                                                                                                  |
| Please give me the practical experience                                                                             |
| None                                                                                                                |
| It was good but improve with more thoughts that can do best.                                                        |