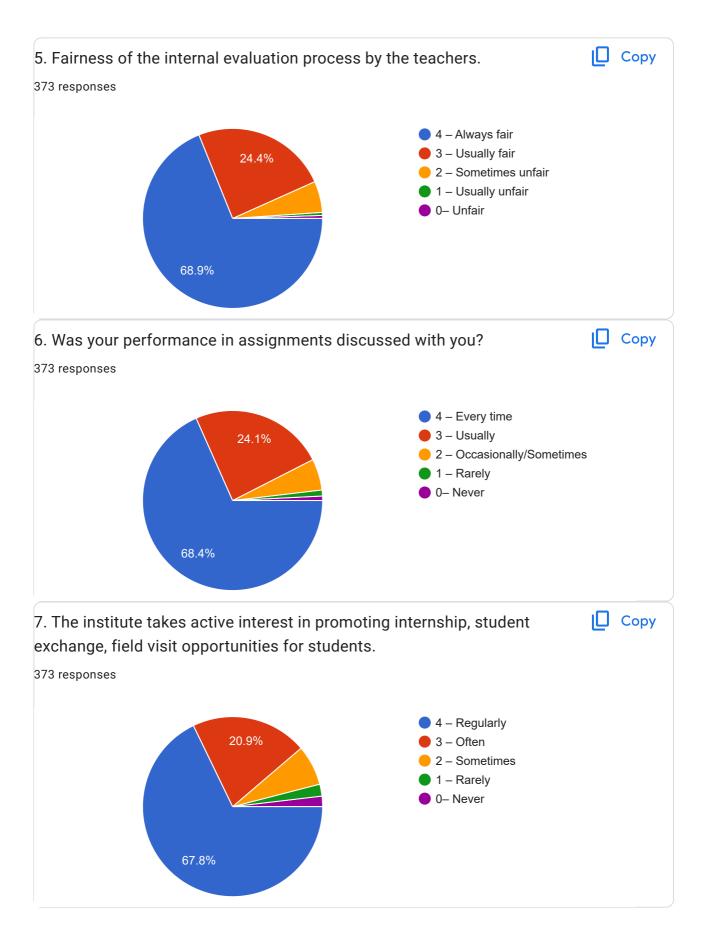

## **Teaching Learning Process**

| 21. Give three observation / suggestions to improve the overall teaching – learning experience in your institution. |
|---------------------------------------------------------------------------------------------------------------------|
| 373 responses                                                                                                       |
| Good                                                                                                                |
| Nothing                                                                                                             |
| No                                                                                                                  |
| Very good                                                                                                           |
| Good                                                                                                                |
| Excellent campus                                                                                                    |
| Nothing                                                                                                             |
| No suggestions                                                                                                      |
| Excellent                                                                                                           |
| Good campus                                                                                                         |
| Ntg                                                                                                                 |
| No suggestions                                                                                                      |
| Good teaching and supporting staff                                                                                  |
| All is good                                                                                                         |
| Good teaching                                                                                                       |
| Teaching is very well                                                                                               |
| Good teaching skills                                                                                                |
| None                                                                                                                |
| All are good                                                                                                        |
| Teaching is good                                                                                                    |
| Excellent teaching                                                                                                  |