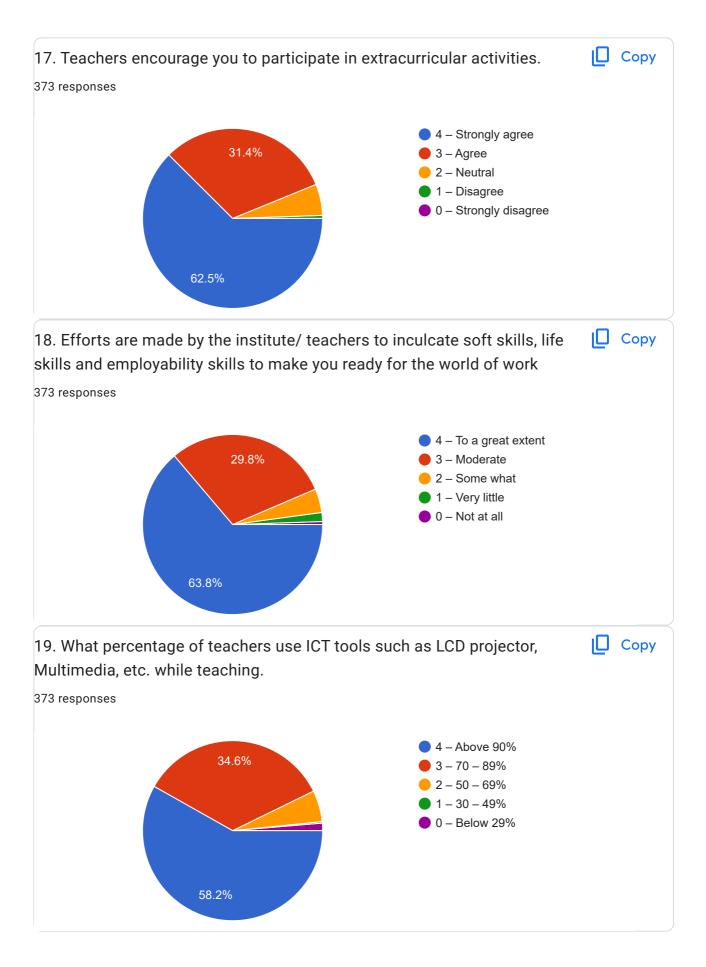

|
| 9959728748    |               |
| 9492813834    |               |
| 9652283714    |               |
| 8328229195    |               |
| 6301814568    |               |
| +917032567218 |               |
| 9010852296    |               |
| 9912887383    |               |
| 9703262001    |               |
| 8008711896    |               |
| 9704183278    |               |
| 9100254417    |               |
| 7997078117    |               |
| 8919883932    |               |
| 7013123532    |               |
| 9059587539    | 0             |
|               | $\overline{}$ |

9392657715

9398995458

7731991389

+919676035207

8096746683

7032539580

9502774570

8985817788

8019234529

9346028041

273 more responses are hidden

## **Teaching Learning Process**



























| 21. Give three observation / suggestions to improve the overall teaching – learning experience in your institution. |
|---------------------------------------------------------------------------------------------------------------------|
| 373 responses                                                                                                       |
| Good                                                                                                                |
| Nothing                                                                                                             |
| No                                                                                                                  |
| Very good