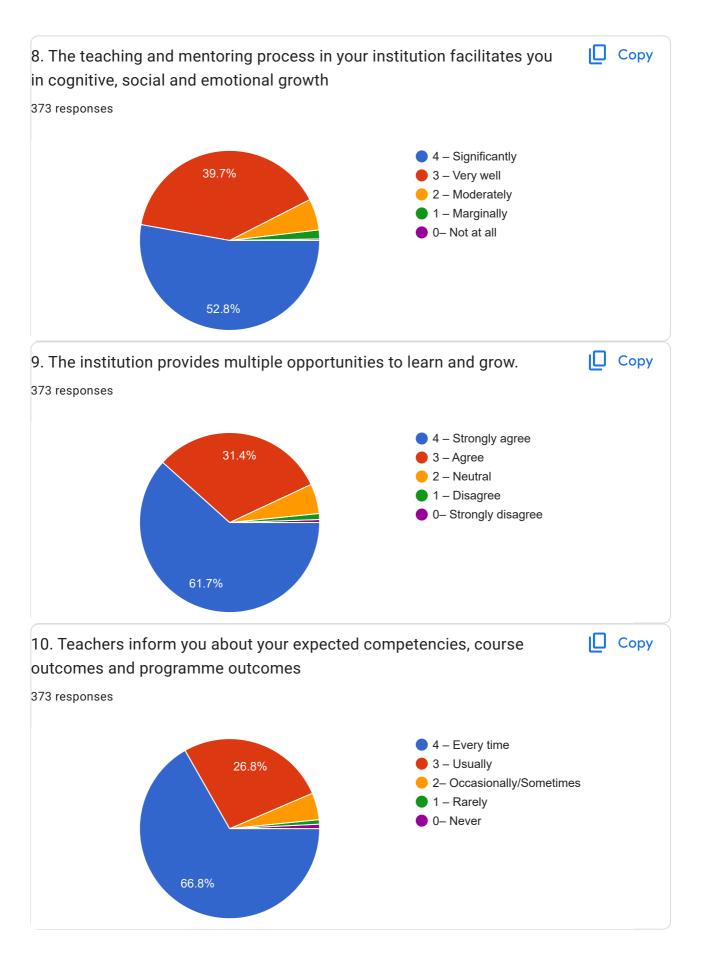

001    |               |
| 9959728748    |               |
| 9492813834    |               |
| 9652283714    |               |
| 8328229195    |               |
| 6301814568    |               |
| +917032567218 |               |
| 9010852296    |               |
| 9912887383    |               |
| 9703262001    |               |
| 8008711896    |               |
| 9704183278    |               |
| 9100254417    |               |
| 7997078117    |               |
| 8919883932    |               |
| 7013123532    |               |
| 9059587539    | 0             |
|               | $\overline{}$ |

9392657715

9398995458

7731991389

+919676035207

8096746683

7032539580

9502774570

8985817788

8019234529

9346028041

273 more responses are hidden

## **Teaching Learning Process**



























| 21. Give three observation / suggestions to improve the overall teaching – learning experience in your institution. |
|---------------------------------------------------------------------------------------------------------------------|
| 373 responses                                                                                                       |
| Good                                                                                                                |
| Nothing                                                                                                             |
| No                                                                                                                  |
| Very good