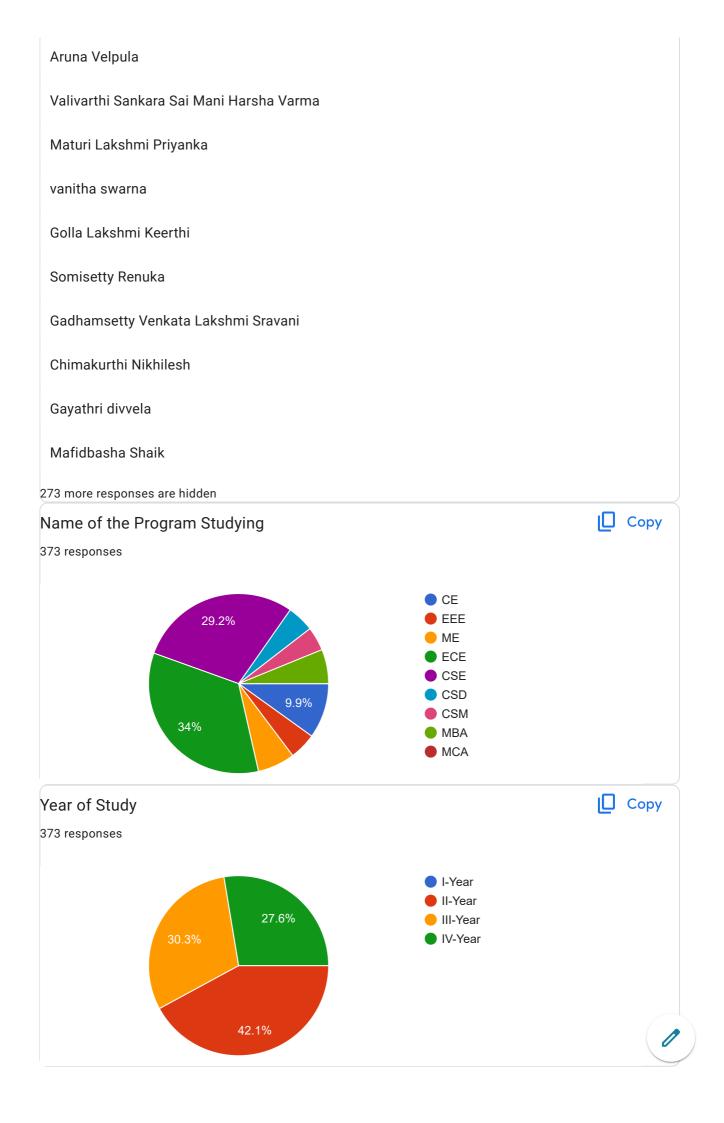

## Feedback on Teaching Learning Process\_ SSS\_2021-22

373 responses

Name of the College

373 responses

RISE Krishna Sai Prakasam Group of Institutions

| Roll Number(Ex.: 188A1A0401) 373 responses |  |
|--------------------------------------------|--|
| 188A1A04A1                                 |  |
| 188A1A0432                                 |  |
| 188A1A0466                                 |  |
| 198A1A0465                                 |  |
| 208A1A0473                                 |  |
| 208A1A0437                                 |  |
| 218A5A0411                                 |  |
| 198A1A0490                                 |  |
| 188A1A0436                                 |  |
| 188A1A0421                                 |  |
| 198A5A0410                                 |  |
| 198Aq1A0472                                |  |
| 208A1A0442                                 |  |
| 188A1A0491                                 |  |
| 198A5A0411                                 |  |
| 198A1A04A0                                 |  |
| 188A1A04B5                                 |  |
| 218A5A0401                                 |  |
| 188A1A0338                                 |  |
| 198A1A0485                                 |  |
| 208A1A0426                                 |  |
|                                            |  |