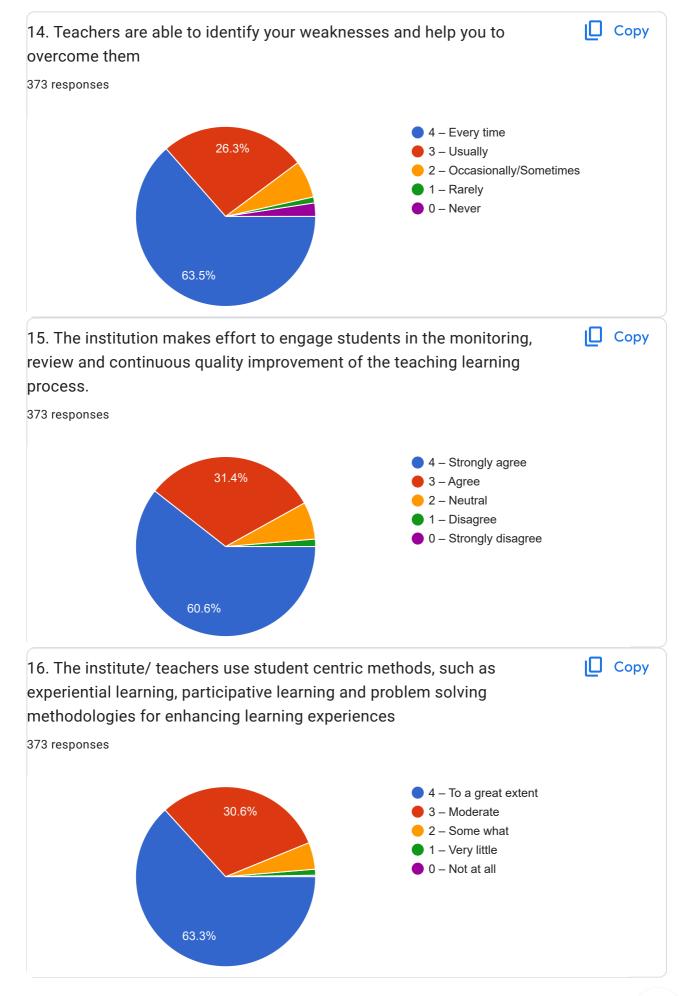

|
| 9959728748    |               |
| 9492813834    |               |
| 9652283714    |               |
| 8328229195    |               |
| 6301814568    |               |
| +917032567218 |               |
| 9010852296    |               |
| 9912887383    |               |
| 9703262001    |               |
| 8008711896    |               |
| 9704183278    |               |
| 9100254417    |               |
| 7997078117    |               |
| 8919883932    |               |
| 7013123532    |               |
| 9059587539    | 0             |
|               | $\overline{}$ |

9392657715

9398995458

7731991389

+919676035207

8096746683

7032539580

9502774570

8985817788

8019234529

9346028041

273 more responses are hidden

## **Teaching Learning Process**



























| 21. Give three observation / suggestions to improve the overall teaching – learning experience in your institution. |
|---------------------------------------------------------------------------------------------------------------------|
| 373 responses                                                                                                       |
| Good                                                                                                                |
| Nothing                                                                                                             |
| No                                                                                                                  |
| Very good