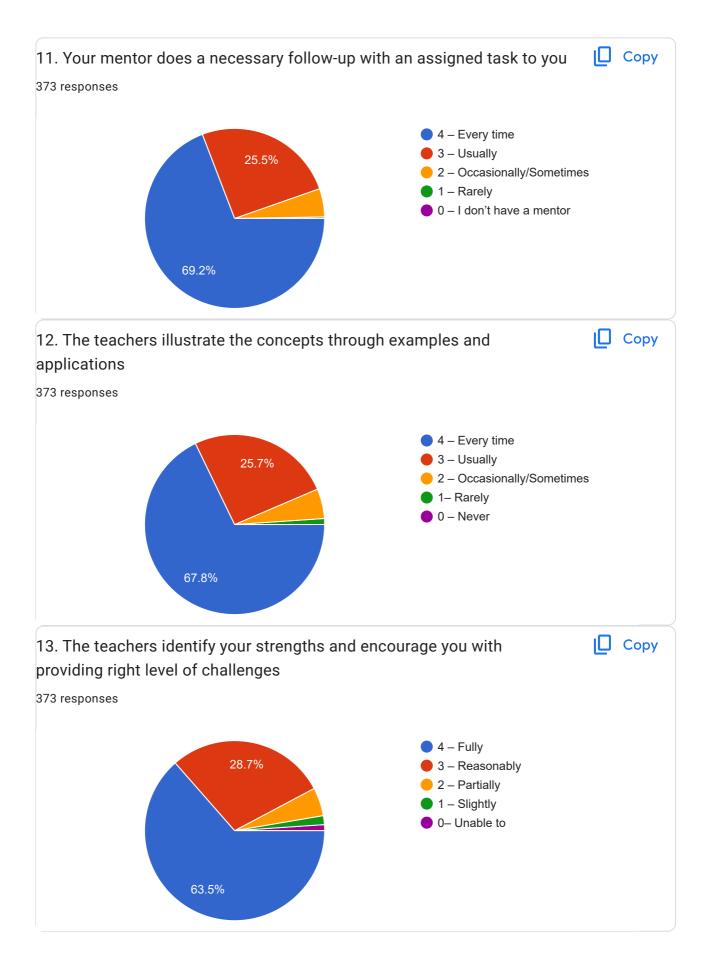

|               |
| 9959728748    |               |
| 9492813834    |               |
| 9652283714    |               |
| 8328229195    |               |
| 6301814568    |               |
| +917032567218 |               |
| 9010852296    |               |
| 9912887383    |               |
| 9703262001    |               |
| 8008711896    |               |
| 9704183278    |               |
| 9100254417    |               |
| 7997078117    |               |
| 8919883932    |               |
| 7013123532    |               |
| 9059587539    | 0             |
|               | $\overline{}$ |

9392657715

9398995458

7731991389

+919676035207

8096746683

7032539580

9502774570

8985817788

8019234529

9346028041

273 more responses are hidden

## **Teaching Learning Process**



























| 21. Give three observation / suggestions to improve the overall teaching – learning experience in your institution. |
|---------------------------------------------------------------------------------------------------------------------|
| 373 responses                                                                                                       |
| Good                                                                                                                |
| Nothing                                                                                                             |
| No                                                                                                                  |
| Very good