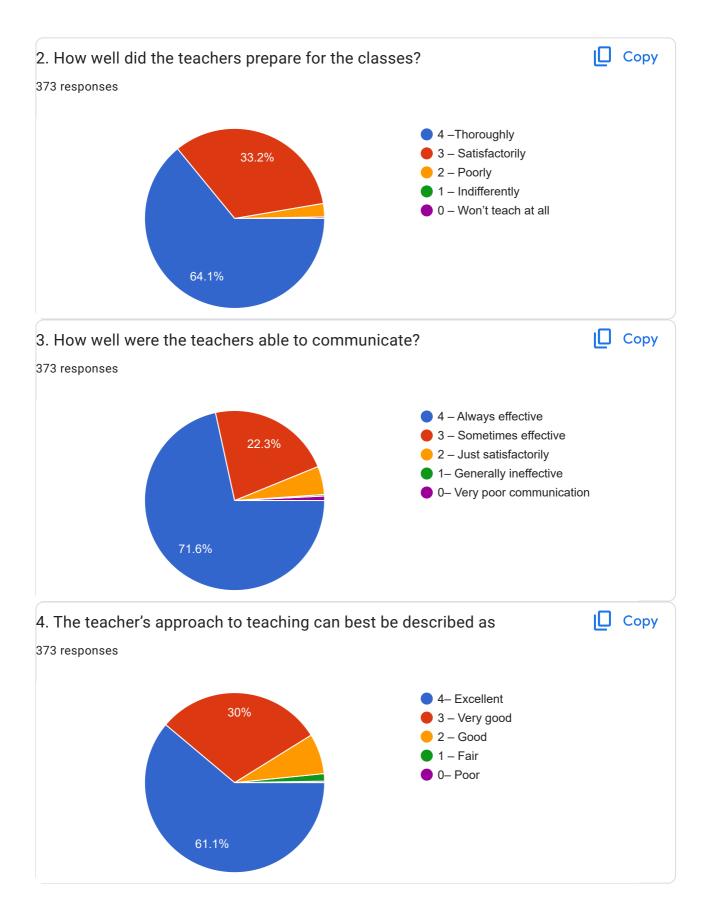

## **Teaching Learning Process**

| 21. Give three observation / suggestions to improve the overall teaching – learning experience in your institution. |
|---------------------------------------------------------------------------------------------------------------------|
| 373 responses                                                                                                       |
| Good                                                                                                                |
| Nothing                                                                                                             |
| No                                                                                                                  |
| Very good                                                                                                           |
| Good                                                                                                                |
| Excellent campus                                                                                                    |
| Nothing                                                                                                             |
| No suggestions                                                                                                      |
| Excellent                                                                                                           |
| Good campus                                                                                                         |
| Ntg                                                                                                                 |
| No suggestions                                                                                                      |
| Good teaching and supporting staff                                                                                  |
| All is good                                                                                                         |
| Good teaching                                                                                                       |
| Teaching is very well                                                                                               |
| Good teaching skills                                                                                                |
| None                                                                                                                |
| All are good                                                                                                        |
| Teaching is good                                                                                                    |
| Excellent teaching                                                                                                  |