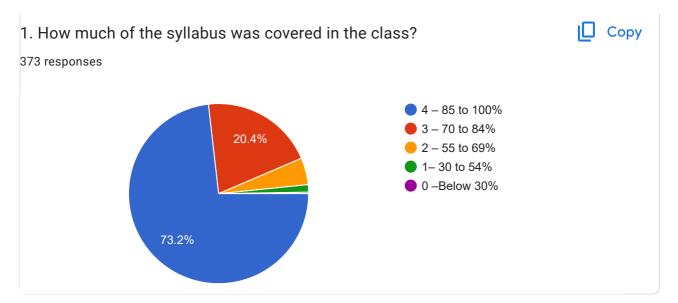

## **Teaching Learning Process**

| 21. Give three observation / suggestions to improve the overall teaching – learning experience in your institution. |
|---------------------------------------------------------------------------------------------------------------------|
| 373 responses                                                                                                       |
| Good                                                                                                                |
| Nothing                                                                                                             |
| No                                                                                                                  |
| Very good                                                                                                           |
| Good                                                                                                                |
| Excellent campus                                                                                                    |
| Nothing                                                                                                             |
| No suggestions                                                                                                      |
| Excellent                                                                                                           |
| Good campus                                                                                                         |
| Ntg                                                                                                                 |
| No suggestions                                                                                                      |
| Good teaching and supporting staff                                                                                  |
| All is good                                                                                                         |
| Good teaching                                                                                                       |
| Teaching is very well                                                                                               |
| Good teaching skills                                                                                                |
| None                                                                                                                |
| All are good                                                                                                        |
| Teaching is good                                                                                                    |
| Excellent teaching                                                                                                  |