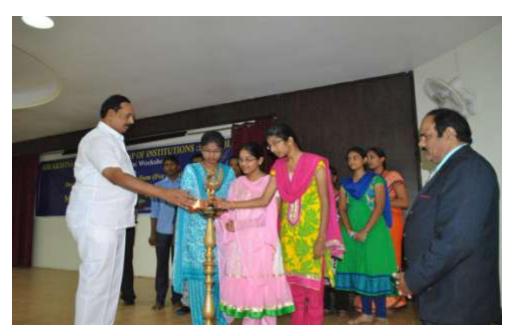

## **EFFECTIVE STUDENT CREATIVITY PROGRAMME**

23th July, 2016

Creativity is recognized as an essential skill for many engineers, especially in the context of design and innovative projects. Creativity of engineers should be novel, functional, practical and feasible. In order to help the students nurture the ability and motivation to apply creative thought to their engineering innovation projects this programme is organized.